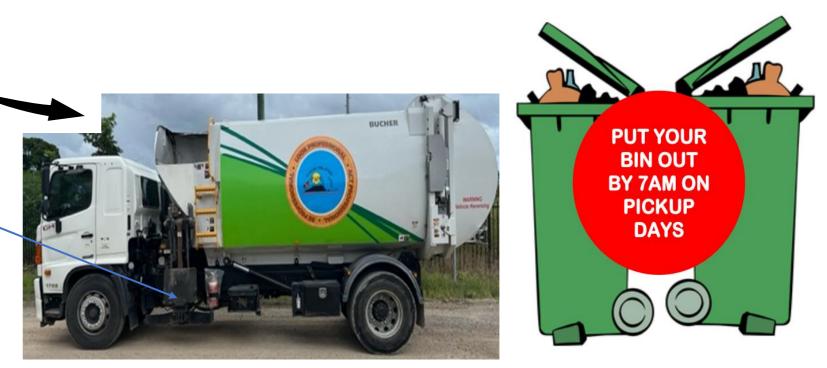

## PALM ISLAND RUBBISH TRUCK SCHEDULE – FROM MONDAY 13<sup>TH</sup> MARCH 2023

Council has a new rubbish truck that looks like this

The rubbish bins now get picked up from the side, here

You need to put the bins to the kerb like this